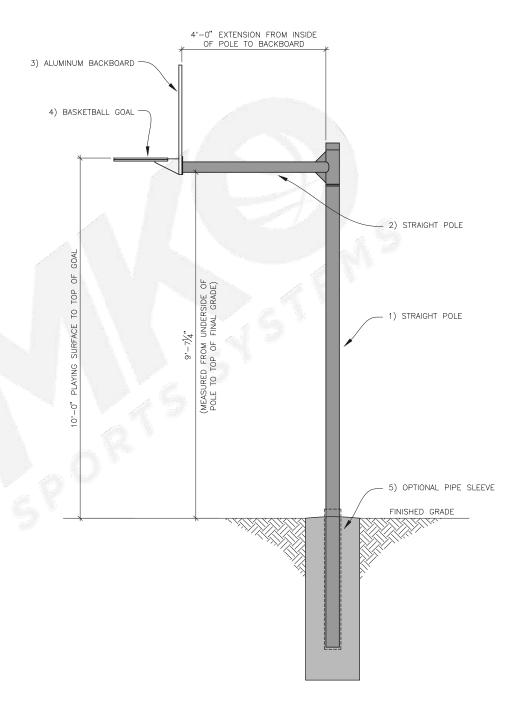

| SPECIFICATIONS - STRAIGHT ARM BASKETBALL SYSTEM (TOMKO SB-SA4.5U) |                                                                                                                                                                                                                                                                                                                 |
|-------------------------------------------------------------------|-----------------------------------------------------------------------------------------------------------------------------------------------------------------------------------------------------------------------------------------------------------------------------------------------------------------|
| 1) STRAIGHT POLE:<br>CODE: SB-SP4.5                               | - 4.5" O.D., SCHEDULE 40, HOT DIPPED GALVANIZED STEEL, 0.237" WALL THICKNESS, 14' LONG - 1511bs.                                                                                                                                                                                                                |
| 2) STRAIGHT ARM:<br>CODE: SB-SA4.5                                | - 3.5' O.D., SCHEDULE 40, HOT DIPPED GALVANIZED STEEL,<br>4' LONG - 36lbs                                                                                                                                                                                                                                       |
| 2) ALUMINUM BACKBOARD:<br>CODE: SB-AFB                            | - FAN SHAPED 54"W x 36½"H CAST ALUMINUM w/ REINFORCING RIBS - VARIOUS MOUNTING CONFIG., w/½" THICK 6"x6" GOAL MOUNTING AREA - POWDER COATED WHITE & RUST RESISTANT DUE TO ALUMINUM DESIGN - ORANGE PAINTED SHOOTERS TARGET - STANDARD ON ALUMINUM BOARD - ½" THICK FACE & 1½" THICK EDGING ON PERIMETER - 47lbs |
| 3) ULTIMATE DOUBLE GOAL:<br>CODE: SB-UFM3                         | - ¼" THICK BACK PLATE, 2-5%" COLD ROLLED STEEL RIMS<br>& 1 PIECE FORMED BRACE<br>- THIS GOAL IS STANDARD w/ SB-GNAF5 - OTHER GOALS<br>ALSO FIT THIS SYSTEM, 5"x5" HOLE PATTERN                                                                                                                                  |
| 4) HEAVY DUTY NET:<br>CODE: SB-144                                | - 6.0mm STANDARD NYLON CLOTH NET. H.DUTY CHAIN NETS<br>ALSO AVAILABLE                                                                                                                                                                                                                                           |
| 5) PIPE SLEEVE:<br>CODE: SB-GNS                                   | - FITS 4.5" O.D. POST, c/w SET SCREW TO HOLD POST IN PLACE (46" LONG)  * SLEEVE TO BE SET 43" INTO GROUND AND HAVE 3" EXT. ABOVE GRADE TO FASTEN SET SCREW                                                                                                                                                      |